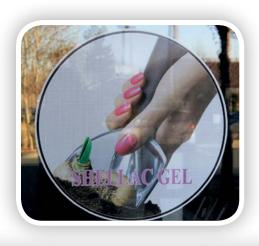

# EconoVue® 70/30

Approx. 70/30 (30% open) Approx. 0.055 in. (1.4 mm) Approx. 6-mil calendered PVC on a 3-in. core 54 & 60 in. x 100 ft.

POP, retail & commercial window graphics for short-term use

| Applications                     | Windows, glass doors or other transparent surfaces for short-term POP, retail window graphics or similar applications.                                                                                                                                                                                                                                                                      |
|----------------------------------|---------------------------------------------------------------------------------------------------------------------------------------------------------------------------------------------------------------------------------------------------------------------------------------------------------------------------------------------------------------------------------------------|
| Composition                      | White/black composite PVC with clear pressure-sensitive adhesive<br>and an unperforated solid paper release liner or a clear PET liner<br>(thickness of which may vary).                                                                                                                                                                                                                    |
| Open Area                        | 30%, approx.                                                                                                                                                                                                                                                                                                                                                                                |
| Vinyl Thickness (incl. adhesive) | 6 mils (.006 in./153 microns), approx.                                                                                                                                                                                                                                                                                                                                                      |
| Release Liner Thickness          | Solid paper liner: 6 mils (.006 in./153 microns), approx.<br>Clear PET liner: 5.5 mils (.0055 in./140 microns), approx.                                                                                                                                                                                                                                                                     |
| Adhesive Thickness               | .5 mils (.0005 in./13 microns), approx.                                                                                                                                                                                                                                                                                                                                                     |
| Perforation Diameter             | .055 in. (1.4 mm), approx.                                                                                                                                                                                                                                                                                                                                                                  |
| Standard Widths/Lengths          | 54 & 60 in. x 100 ft. (137 & 152 cm. x 30.48) 60 in. available only with solid paper liner. Custom sizes available by special order.                                                                                                                                                                                                                                                        |
| Dimensional Stability            | Fair                                                                                                                                                                                                                                                                                                                                                                                        |
| Minimum Application Temperature  | 40° F (4° C)                                                                                                                                                                                                                                                                                                                                                                                |
| Service Temperature Range        | 0° F to 140° F (-17° C to 60° C)                                                                                                                                                                                                                                                                                                                                                            |
| Expected Lifetime Exterior       | Up to 1 year; 3 months for clean removal. Adhesion may increase with time. Testing recommended before production to determine suitability of product for intended application.                                                                                                                                                                                                              |
| Water Resistance                 | Fair. Immersion in water not recommended. If exposed to rain, an optically clear, compatible overlaminate can be used to prevent holes from filling with water.                                                                                                                                                                                                                             |
| Humidity Resistance              | Fair                                                                                                                                                                                                                                                                                                                                                                                        |
| Solvent Resistance               | Fair                                                                                                                                                                                                                                                                                                                                                                                        |
| Storage Stability                | 6-month shelf life when stored at 70° F (21° C) and 50% relative humidity.                                                                                                                                                                                                                                                                                                                  |
| Colors Available                 | White on print side and black on adhesive side.                                                                                                                                                                                                                                                                                                                                             |
| Printing                         | Use standard vinyl inks. Print image on vinyl, not on the release<br>liner. EconoVue with the solid paper liner is compatible with screen<br>printing; inkjet printing using solvent, eco-solvent and mild solvent<br>inks; latex; thermal transfer; and airbrushing. EconoVue with the<br>clear PET liner is compatible with UV-cure inks and above printing<br>methods except latex inks. |
| Installation                     | Apply to clean, dry glass surface. Use plain soap and water, rinse<br>and dry glass well. Do NOT use ammonia, Windex® or other<br>solvent-based glass cleaners prior to application.                                                                                                                                                                                                        |
| Removal                          | Remove by peeling from surface. Remove adhesive residue on older installations, if necessary.                                                                                                                                                                                                                                                                                               |